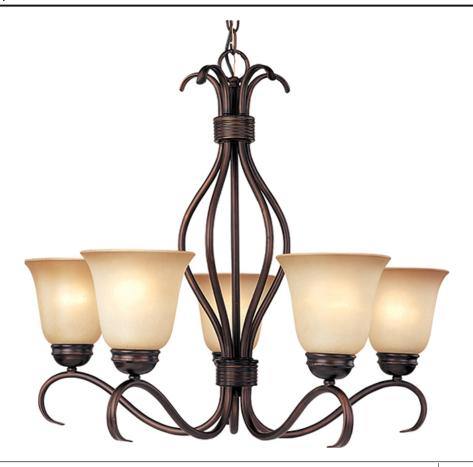

## **PRODUCT DESCRIPTION**

Contemporary collection with sweeping arms and clean lines. Offered in Ice glass and Satin Nickel finish or Wilshire glass and Oil Rubbed Bronze finish.

**MEASUREMENTS** 

DIMENSION CANOPY HANGING WEIGHT

# **FINISHES OPTION**

Oil Rubbed Bronze OI

GLASS Wilshire WS

MATERIAL Steel

RATINGS Dry Location Dimmable