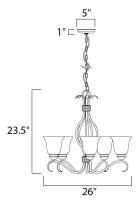

## **PRODUCT DESCRIPTION**

Contemporary collection with sweeping arms and clean lines. Offered in Ice glass and Satin Nickel finish or Wilshire glass and Oil Rubbed Bronze finish.

**MEASUREMENTS** 

DIMENSION CANOPY HANGING WEIGHT

### LAMPING

LUMENS BULB

: 26." L x 26." W x 23.5" H : 5." W x 1." H x 5." L

: 14.3 lb

INPUT VOLTAGE : 120V DIMMABLE

: 5,750 Rated : 5 x 60W (NOT INCLUDED), 300W Total : Dimmable