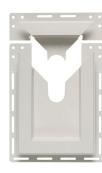

## **Hose Bib**

Two-piece non-metallic hose bib for all siding types.

## **FEATURES AND BENEFITS**

- Built-in J channel
- Installs before the siding is installed
- Paintable
- Easy to install slip-fit design.
  Fits most standard and frost-free <sup>3</sup>/<sub>4</sub>" hose bibs.