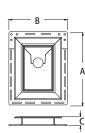

| CATALOG | UPC/DCI/NAED | DESCRIPTION                                | UNIT | STD | DIM   | DIM   | DIM   |
|---------|--------------|--------------------------------------------|------|-----|-------|-------|-------|
| NUMBER  | MFG #018997  |                                            | PKG  | PKG | A     | B     | C     |
| HB1     | 15300        | 2-piece, Non-Metallic for all siding types | 1    | 10  | 8.251 | 6.562 | 1.031 |