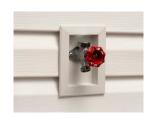

## **Hose Bib**

Two-piece non-metallic hose bib for all siding types.

## **FEATURES AND BENEFITS**

- Built-in J channel
- Installs before the siding is installed
- Paintable
- Easy to install slip-fit design.
  Fits most standard and frost-free <sup>3</sup>/<sub>4</sub>" hose bibs.