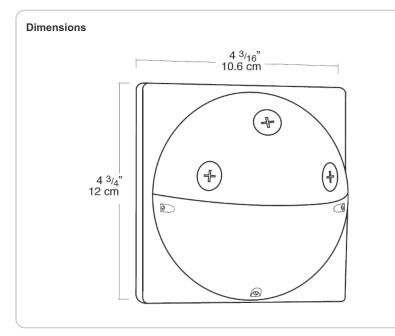

adjustable for 24 hour operation or custom applications.

## Time Delay:

5 seconds to 15 minutes.

## Ambient Light Sensing:

Adjustable.

## Detection:

Full 180° view.

## Other

## "No Hands" Auto Testing:

Auto mode starts after 4 minutes of testing. No adjustment needed.

Type:

Date:

Ratings:

## 5 amps.

Adjustments:

## Time, ambient light & sensitivity.

## Warranty:

5 year sensor warranty.

## **Buy American Act Compliance:**

RAB values USA manufacturing! Upon request, RAB may be able to manufacture this product to be compliant with the Buy American Act (BAA). Please contact customer service to request a quote for the product to be made BAA compliant.

## **LED Characteristics**

## LED Detection Indicator:

LED glows red day & night for "on guard" deterrence.

# STUFF500





## Features

Surge protected

180° detection pattern

Quick installation with 5 second test time and auto test logic

LED "on guard" indicator

Protected manual override with auto reset after 8 hours or at dawn