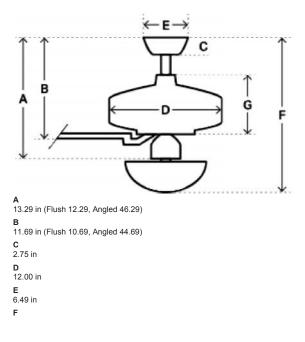

Indoor only Control Included

Dimensions

**Energy Information** 

Airflow 6675 cfm

Electricity Use 32 watts

Airflow Efficiency 206 cfm/watt Standard dimensions: with 3 inch downrod (included) Angled dimensions: with 36 inch downrod (not included) Running at high speed