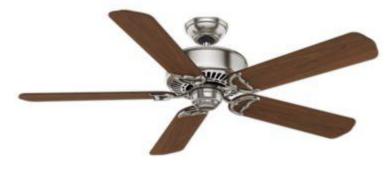

## Panama DC PANAMA® DC - 54" CEILING FANMODEL 59511Brushed NickelDark Wood Finish

## Panama® DC - 54" Ceiling Fan

Rich in history and tradition, the Panama is a true classic. Inspired by evolutions in the automobile industry, this product has been revamped and revitalized while keeping the foundation and integrity that makes it a perennial best seller. This is the original five-bladed fan, and it remains as timeless as ever.