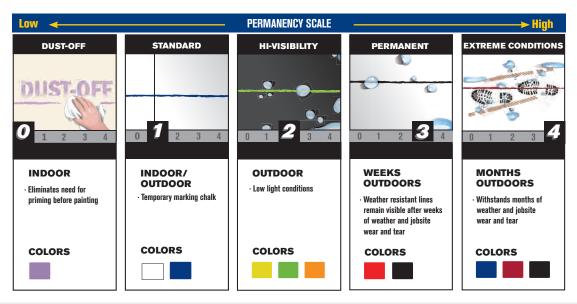

Marking Chalk Color Permanence & Application Guide

## The Right Chalk for Every Job

The IRWIN STRAIT-LINE range of category-leading marking products include Dust-off Chalk and Permanent Staining Chalk. Dust-Off Chalk is temporary chalk that can be used to mark interior walls and trim and then wiped away cleanly. Permanent Staining chalk is great for extreme outdoor conditions because it can withstand harsh weather conditions and months of jobsite wear.

In addition to Dust-Off and Permanent Staining, the range of chalk has varying levels of permanence, color and special uses. So whether working indoors or outdoors, on finished surfaces or in extreme conditions, IRWIN STRAIT-LINE has the ideal chalk for every job.