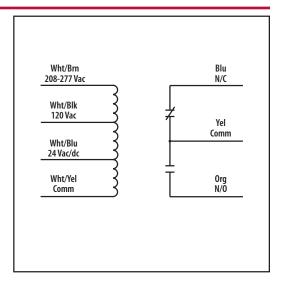

# Relays & Contact Type: One (1) SPDT Continuous Duty Coil Expected Relay Life: 10 million cycles minimum mechanical

Operating Temperature: -30 to 140° F Operate Time: 18mS

Relay Status: LED On = Activated

#### **Coil Current:**

83 mA @ 24 Vac 47 mA @ 120 Vac 69 mA @ 208-277 Vac 47 mA @ 30 Vdc

## Coil Voltage Input:

24 Vac/dc; 208-277 Vac / 120 Vac;

50-60 Hz

Drop Out =  $2.1 \, \text{Vac} / 3.8 \, \text{Vdc}$ Pull  $ln = 18 \, Vac / 22 \, Vdc$ 