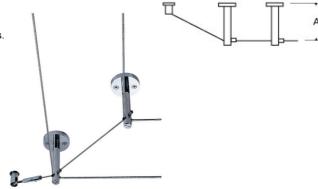

#### **DESCRIPTION**

Can be used for cable separations from 2" to 36". Standoffs can also be specified with a turn suppport to provide tension for turns. Provides support for runs with a changing cable drop or turns. Pair. Not field-cuttable.

#### **WEIGHT**

0.2-1.2lb / 0.09-0.54kg ±

kable lite rigid post standoff