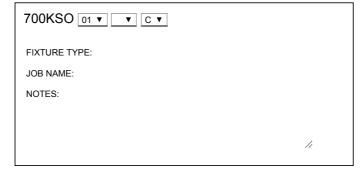

### ORDERING INFORMATION

700KSO SHAPE OR SIZE LENGTH (A) FINISH RIGID POST STANDOFF RIGID POST STANDOFF TURN 01 1" 02 2.5" 05 5" 12 12" C CHROME S SATIN NICKEL

Tech Lighting, L.L.C.

©2018 Tech Lighting, L.L.C. All Rights Reserved. The "Tech Lighting" graphic is a registered trademark of Tech Lighting, L.L.C. Tech Lighting reserves the right to change specifications for product improvements without notification.