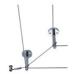

#### **DESCRIPTION**

Can be used for cable separations from 2" to 36". Standoffs can also be specified with a turn suppport to provide tension for turns. Provides support for runs with a changing cable drop or turns. Pair. Not field-cuttable.

#### **WEIGHT**

0.2-1.2lb / 0.09-0.54kg ±

kable lite rigid post standoff