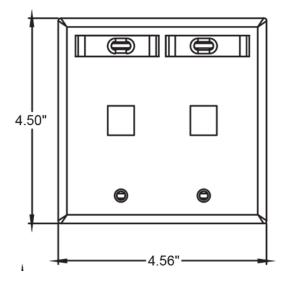

#### **Item Description**

Dual-Gang QuickPort Wallplate with ID Windows, 2-Port, White

#### **Technical Information**

Environmental Specifications Flammability: UL94V-O

Material Specifications Material: High-Impact Plastic Color: White Product Features Standards and Certifications: UL/CSA Feature: 2 Designation ID Windows

#### Features and Benefits

- Includes ID designation windows for each wallplate
- Color-matched wallplate screws
- Fits within minimum rectangular NEMA openings
- Compatible with all individual QuickPort modules
- Individual port configurability allows specification flexibility
- Narrow module width allows high port density in a small area