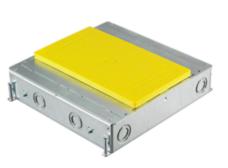

# SystemOne Recessed 4 Gang Floor Box

For Use In Concrete Floors

## **Ordering Information**

- A 1/2 in. yellow plastic cover insert is included and allows for easy use in tile, finished concrete or other mediums
- 6 inch solid conductor ground pigtail in each gang

Access Cover Material (ordered separately) Plastic Concrete Cover