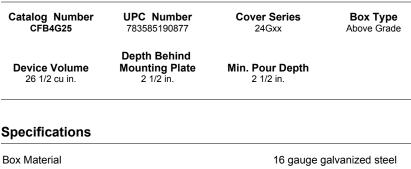

# SystemOne Recessed 4 Gang Floor Box

For Use In Concrete Floors

### **Features**

- · Designed for applications with minimum slab thickness
- Stamped steel construction .
- Pre and post pour adjustment ٠
- Patent pending, labor saving, easy mount device plates ٠
- Rectangular covers ٠

## **Ordering Information**

- A 1/2 in. yellow plastic cover insert is included and allows for easy use in tile, finished concrete or other mediums
- 6 inch solid conductor ground pigtail in each gang

Access Cover Material (ordered separately) Plastic Concrete Cover