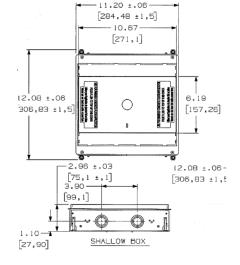

# SystemOne Recessed 4 Gang Floor Box

For Use In Concrete Floors

### **Features**

- · Designed for applications with minimum slab thickness
- Stamped steel construction .
- Pre and post pour adjustment ٠
- Patent pending, labor saving, easy mount device plates ٠
- Rectangular covers ٠