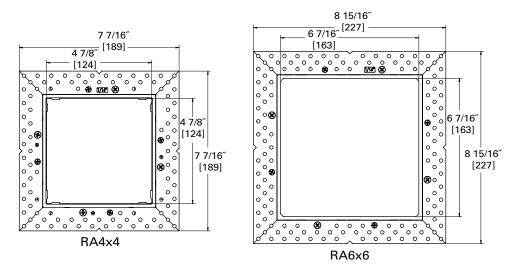

# RA4X4 RA6X6

Rimless Adapters for 4 and 6 Inch Square Housing Platform

ORDERING INFORMATION EXAMPLE: PN6S1H42E + E6SL2GMWRL + RA6X6 = 6" square, non IC, air tight housing platform, UNV 120/277V electronic ballast for (1) 26W DTT or 26/32/42WTTT lamp, diffuse glass lens shallow optical element, matte white finish, rimless adapter for 6" elements.

Rimless Adapter

RA4X4 = Rimless adapter for 4" optical elements

RA6X6 = Rimless adapter for 6" optical elements