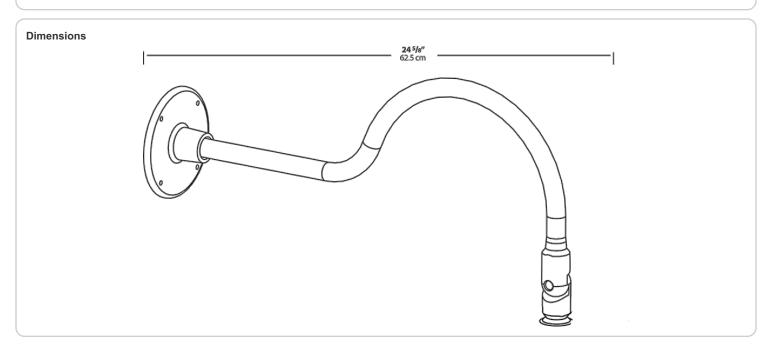

|     | J |

# **Technical Specifications**

## Other

#### Threads:

1/2" NPS at the fixture Side

# **Buy American Act Compliance:**

RAB values USA manufacturing! Upon request, RAB may be able to manufacture this product to be compliant with the Buy American Act (BAA). Please contact customer service to request a quote for the product to be made BAA compliant.

### Construction

### Diameter:

Diameter of the tube is 1"

# Mounting:

The wall plate does not mount to a junction box but directly to the mounting surface with the proper hardware for the surface

#### **Component Only:**

This is a component for ordering LED Goosenecks. Not a complete fixture without Shade and Head.

#### Construction:

Die cast aluminum

### Finish:

Formulated for high-durability and long lasting color



**GOOSE1B** 



| Family | Style                  | Finish                 |
|--------|------------------------|------------------------|
| GOOSE  | 1                      | В                      |
|        | 1 = Arm Style 1        | <b>B</b> = Black       |
|        | <b>2</b> = Arm Style 2 | <b>W</b> = White       |
|        | <b>3</b> = Arm Style 3 | A = Bronze             |
|        | <b>4</b> = Arm Style 4 | <b>S</b> = Silver      |
|        | <b>5</b> = Arm Style 5 | G = Hunter Green       |
|        |                        | YL = Yellow            |
|        |                        | LB = Light Blue        |
|        |                        | <b>BL</b> = Royal Blue |
|        |                        | <b>BWN</b> = Brown     |
|        |                        | I = Ivory