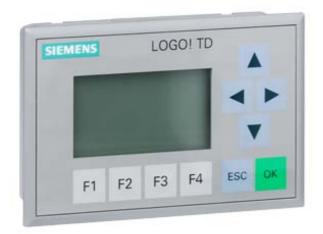

## **SIEMENS**

## Data sheet

6ED1055-4MH00-0BA0

LOGO! TD TEXTDISPLAY, FOR LOGO! .0BA6 AND ..0BA7, 4 LINES, WITH CABLE (2.5M) AND MOUNTING ACCESSORIES, CONFIGURATION WITH LOGO! SOFT COMFORT V6.0

| General information                                    |                                              |
|--------------------------------------------------------|----------------------------------------------|
| Suitability for use                                    | Connection to all LOGO! basic units from0BA6 |
| Display                                                |                                              |
| Display                                                |                                              |
| Design of display                                      | STN                                          |
| Line display                                           |                                              |
| Number of lines                                        | 4                                            |
| <ul> <li>Number of characters per line</li> </ul>      | 24                                           |
| Backlighting                                           |                                              |
| Type of backlighting                                   | LED                                          |
| Control elements                                       |                                              |
| Keyboard fonts                                         |                                              |
| System keys                                            | Yes                                          |
| <ul> <li>Number of configurable system keys</li> </ul> | 10                                           |
| Numeric/alphabetical input                             |                                              |
| — alphanumeric keyboard                                | No                                           |
| Supply voltage                                         |                                              |
| Type of supply voltage                                 | AC/DC                                        |