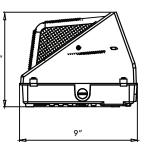

# **Technical Features**

- UL Listed for Wet Location
- Dimensions:
- Tempered Borosilicate Glass Lens
- Dimmable Driver
- High Quality Outdoor Powder Coat Finish
- Minimum Start Temperature -40° F
- Weather Resistant Silicon Gasket
- Independent Photometric Testing
- 5 Year Full Fixture or 50,000 Hour Life\* \*Whichever comes first.