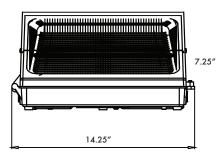

# **Technical Features**

- UL Listed for Wet Location
- Dimensions:
- Tempered Borosilicate Glass Lens
- Dimmable Driver
- High Quality Outdoor Powder Coat Finish
- Minimum Start Temperature -40° F
- Weather Resistant Silicon Gasket
- Independent Photometric Testing
- 5 Year Full Fixture or 50,000 Hour Life\* \*Whichever comes first.