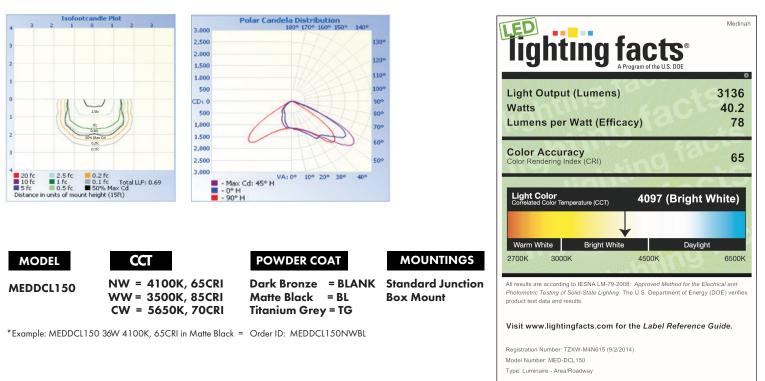

# Specifications

Philips Lumiled<sup>™</sup> LED Chips Watts: 36W 4100K (3136 lumens), 65CRI (standard) 3500K (2509 lumens), 85CRI 5650K (3136 lumens), 70CRI L70: >64,000 per TM -21 calc. Efficacy: 78L/W Frequency: 47-63 Hz Type: Constant Current 0-10 Volt Dimmable 120-277V Input Watts: 40.2W THD:  $\leq 20\%$ Surge Protection: Integral AC line to line 1KV (add. surge protection available upon request). Replaces 150W MH Luminaires\*

Weight: 6.6 Lbs.

\*Lighting replacement wattage shown is an estimate only.All application data must be reviewed by a lighting designer, electrical engineer or application specialist to comfirm photometry/luminance levels prior to installation for these replacement applications.