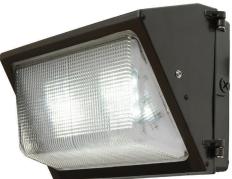

# **Project Information**

Job Name:

Fixture Type: 36W LED Wall Pack

Item Number: MEDDCL150

Approved By:

The MEDDCL150 LED Wall Pack is California Title 24 Compliant. Each model comes with zero to ten volt dimmable driver and photocell. Recommended replacement wattage up to 150 watts MH.

# MEDDCL150 36WLED Wall Pack