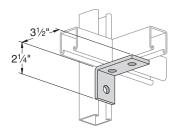

### PS 605 - Three-Hole Corner Angle

Weight/100 pcs: 58 lbs.

## STANDARD DIMENSIONS:

Standard dimensions on all fittings are as follows except where otherwise indicated:

Fitting Thickness: 1/4"
Fitting Width: 15/8"
Hole Diameter: 9/16"

Hole Spacing: 17/8" on centers and 13/16" from ends.