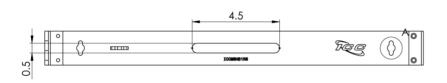

## **Features and Benefits**

- Designed with high quality steel, black liquid coating, light weight and sturdy
- Designed with a 6" depth making it ideal for installing voice and data equipment such as patch panels and cable management products creating an organized system.
- Up to 20 lbs. weight capacity when propyl secured to surface
- Ideal for installations with space restrictions
- 1 rack mount space (RMS)
- Compatible with cover ICCMSHBCVR
- Tapped holes are 12-24 threads
- EIA/ECA-310-E compliant