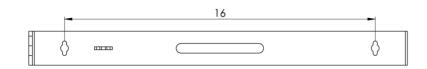

## **Features and Benefits**

- Designed with high quality steel, black liquid coating, light weight and sturdy
- Designed with a 6" depth making it ideal for installing voice and data equipment such as patch panels and cable management products creating an organized system.
- Up to 20 lbs. weight capacity when propyl secured to surface
- Ideal for installations with space restrictions
- 1 rack mount space (RMS)
- Compatible with cover ICCMSHBCVR
- Tapped holes are 12-24 threads
- EIA/ECA-310-E compliant