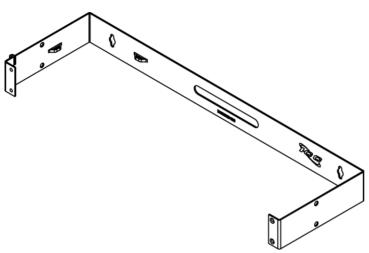

## Wall Mount Hinged Bracket, 1 RMS

## **Features and Benefits**

- Designed with high quality steel, black liquid coating, light weight and sturdy
- Designed with a 6" depth making it ideal for installing voice and data equipment such as patch panels and cable management products creating an organized system.
- Up to 20 lbs. weight capacity when propyl secured to surface
- Ideal for installations with space restrictions
- 1 rack mount space (RMS)
- Compatible with cover ICCMSHBCVR
- Tapped holes are 12-24 threads
- EIA/ECA-310-E compliant