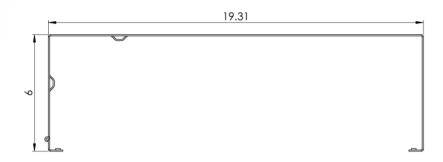

## **Features and Benefits**

- Designed with high quality steel, black liquid coating, light weight and sturdy
- Designed with a 6" depth making it ideal for installing voice and data equipment such as patch panels and cable management products creating an organized system.
- Up to 20 lbs. weight capacity when propyl secured to surface
- Ideal for installations with space restrictions
- 1 rack mount space (RMS)
- Compatible with cover ICCMSHBCVR
- Tapped holes are 12-24 threads
- EIA/ECA-310-E compliant