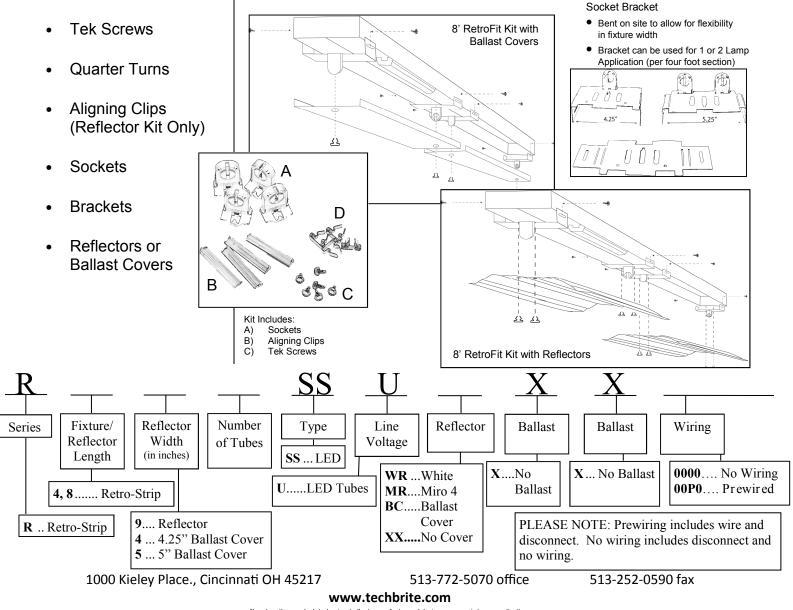

## **Kit Includes**

## Features

- Easily convert existing fixtures
- Energy & operational savings
- Kits for 4' and 8' fixtures
- T8 Led Tubes
- Improved light levels

Ballast Cover, White or

the U.S.A

Proudly made in

White Reflector— 92% Reflectivity

Miro<sup>®</sup> 4 reflector

- Miro<sup>®</sup> 4 Reflector 95% Reflectivity
- One piece socket bracket

\*Input wattage calculated using ballast manufacturer data in an open-air lamp application. \*Actual fixture wattage may vary based upon a variety of factors including; ballast factor; lamp wattage; input line voltage; ballast manufacturer; and/or environmental temperature.