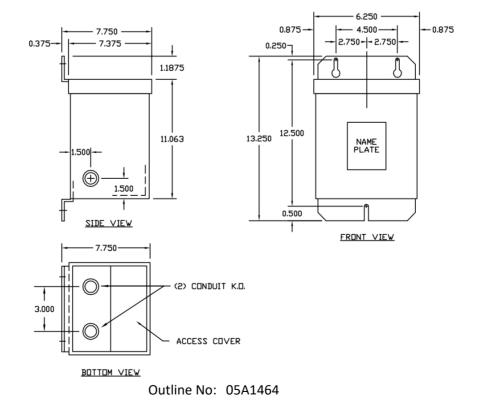

## All units are UL listed and are designed in accordance with applicable NEMA, ANSI and IEEE standards. Transformers are dry-type AA, non-ventilated NEMA 3R enclosure. Transformers are wall mounted. Wall mounting bracket is built into the enclosure. Paint color is ANSI 61.