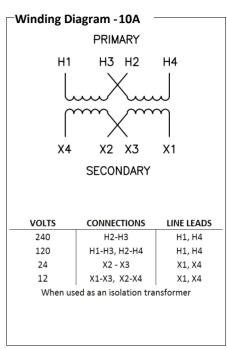

## Catalog No.K1XGF12-1.5

| Characteristics - |          |
|-------------------|----------|
| Phase             | 1        |
| KVA               | 1.5      |
| Primary           | 120X240V |
| Secondary         | 12/24V   |
| Conductor         | Copper   |
| Temp. Rise        | 115° C   |
| Frequency         | 60 HZ    |
| Taps              | None     |
| ESS               | No       |
| Insulation        | 180° C   |
| Weathershield     | N/A      |
| Wall Bracket      | Built-In |
| Weight(lbs)       | 45       |
| Sound(dB)         | 40       |
|                   |          |