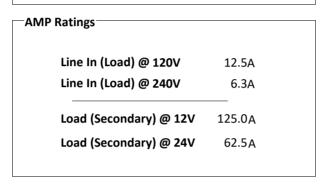

## Catalog No.K1XGF12-1.5

| Characteristics - |          |
|-------------------|----------|
| Phase             | 1        |
| KVA               | 1.5      |
| Primary           | 120X240V |
| Secondary         | 12/24V   |
| Conductor         | Copper   |
| Temp. Rise        | 115° C   |
| Frequency         | 60 HZ    |
| Taps              | None     |
| ESS               | No       |
| Insulation        | 180° C   |
| Weathershield     | N/A      |
| Wall Bracket      | Built-In |
| Weight(lbs)       | 45       |
| Sound(dB)         | 40       |
|                   |          |