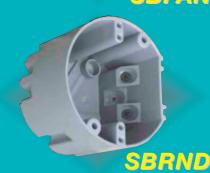

## **SBRND Round Box is:**

- An adjustable depth, new work, old work ceiling box.
- Quicker & easier to install than a nail on box.
- Extra deep for mounting all smoke & carbo detectors.
- Quick & easy to remove for wiring between floors, cathedral ceilings & unaccessable attics, supports 50 lb. light fixture.

SBRND

SB3G

SB4G

SBHZ