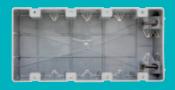

SBFAN



- Volume 24 cu. in.
- Capacity:

(12) #14 gauge wire • (10) #12 guage wire

## **SBFAN Fan Box is:**

- An adjustable depth, new work, old work fan box.
- Side bean mounted, as compared to bottom beam mounted.
- Extra deep for paddle fan receivers that mount inside the box.
- Designed with a cold rolled steel L-bracket for supporting heavy loads, 50 lb. fan, 70 lb. light fixture.
- Volume 24 cu. in.
- Capacity:

(12) #14 gauge wire • (10) #12 guage wire

## **SBRND Round Box is:**

- An adjustable depth, new work, old work ceiling box.
- Quicker & easier to install than a nail on box.
- Extra deep for mounting all smoke & carbo detectors.
- Quick & easy to remove for wiring between floors, cathedral ceilings & unaccessable attics, supports 50 lb. light fixture.



SBRND



SB3G



SB4G









SBHZ