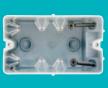

## **SBFAN Fan Box is:**

- An adjustable depth, new work, old work fan box.
- Side bean mounted, as compared to bottom beam mounted.
- Extra deep for paddle fan receivers that mount inside the box.
- Designed with a cold rolled steel L-bracket for supporting heavy loads, 50 lb. fan, 70 lb. light fixture.
- Volume 24 cu. in.
- Capacity:

(12) #14 gauge wire • (10) #12 guage wire