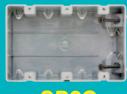

## **SBRND Round Box is:**

- An adjustable depth, new work, old work ceiling box.
- Quicker & easier to install than a nail on box.
- Extra deep for mounting all smoke & carbo detectors.
- Quick & easy to remove for wiring between floors, cathedral ceilings & unaccessable attics, supports 50 lb. light fixture.