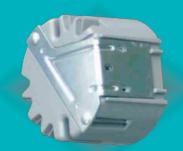

## SMART

P.O. Box 507 • Oakdale, NY 11769 T. 631-589-3151 F. 631-589-3671 www.smartboxinc.com

SBFAN

- Volume 24 cu. in.
- Capacity:

(12) #14 gauge wire • (10) #12 guage wire

## **SBFAN Fan Box is:**

- An adjustable depth, new work, old work fan box.
- Side bean mounted, as compared to bottom beam mounted.
- Extra deep for paddle fan receivers that mount inside the box.
- Designed with a cold rolled steel L-bracket for supporting heavy loads, 50 lb. fan, 70 lb. light fixture.
- Volume 24 cu. in.
- Capacity:

(12) #14 gauge wire • (10) #12 guage wire