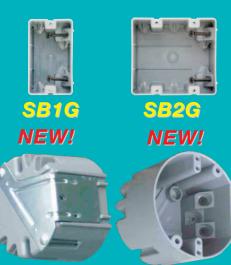

rtboxinc.com





SBFAN



- Volume 24 cu. in.
- Capacity:

(12) #14 gauge wire • (10) #12 guage wire

## **SBFAN Fan Box is:**

- An adjustable depth, new work, old work fan box.
- Side bean mounted, as compared to bottom beam mounted.
- Extra deep for paddle fan receivers that mount inside the box.
- Designed with a cold rolled steel L-bracket for supporting heavy loads, 50 lb. fan, 70 lb. light fixture.
- Volume 24 cu. in.
- Capacity:

(12) #14 gauge wire • (10) #12 guage wire

## **SBRND Round Box is:**

- An adjustable depth, new work, old work ceiling box.
- Quicker & easier to install than a nail on box.
- Extra deep for mounting all smoke & carbo detectors.
- Quick & easy to remove for wiring between floors, cathedral ceilings & unaccessable attics, supports 50 lb. light fixture.



SBRND



SB3G



SB4G









SBHZ