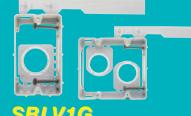

## **SBFAN Fan Box is:**

- An adjustable depth, new work, old work fan box.
- Side bean mounted, as compared to bottom beam mounted.
- Extra deep for paddle fan receivers that mount inside the box.
- Designed with a cold rolled steel L-bracket for supporting heavy loads, 50 lb. fan, 70 lb. light fixture.
- Volume 24 cu. in.
- Capacity:

(12) #14 gauge wire • (10) #12 guage wire