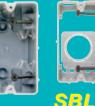

## **SBRND Round Box is:**

- An adjustable depth, new work, old work ceiling box.
- Quicker & easier to install than a nail on box.
- Extra deep for mounting all smoke & carbo detectors.
- Quick & easy to remove for wiring between floors, cathedral ceilings & unaccessable attics, supports 50 lb. light fixture.

SBRND

SB3G

SB4G

SBHZ