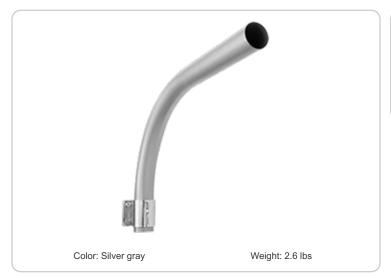

### Description:

24" curved steel arm 1 5/8" pipe diameter with gray polyester powder coat finish. Includes all mounting hardware.

### Finish:

Formulated for high-durability and long lasting color.