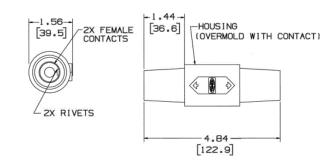

eCatalog Installation Instructions

Dimensions in Inches (mm) Hubbell Wiring Device-Kellems • Hubbell Incorporated (Delaware) • 40 Waterview Drive • Shelton, CT 06484 Phone (800) 288-6000 • Fax (800) 255-1031 • Specifications subject to change without notice.