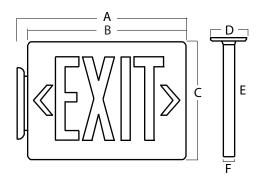

## **DIMENSIONS**

| <b>A</b> : | 12 ½" (317½ mm) | В: | 11 ¾" (298½ mm) |
|------------|-----------------|----|-----------------|
| C:         | 7 ¾" (197 mm)   | D: | 4 7/8" (197 mm) |
| E:         | 8 ½" (216 mm)   | F: | 1 ½" (38 mm)    |