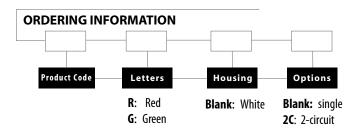

#### **FEATURES**

- Fully assembled single face exit with extra face plate for easy field conversion to double face
- 120V / 277V AC, 60Hz dual voltage input
- Easy installation
- Universal mounting
- Universal snap in and out chevron design meets all local and state codes
- High grade slim injection molded, V-O flame resistant, high impact thermoplastic housing
- White housing with 6" red or green letters
- Housing snaps together with no additional mechanical fasteners
- One year full warranty

#### **LAMPS**

LED lamps (Green or Red) mounted on circuit boards with expectancy life over 10 years. Low energy consumption. Operates in both AC and DC input modes. Energy consumption of 3.2 watts for red letters and 3.8 watts for green letters.

## **OPERATION**

•2C - The exit sign is continuously illuminated by normal AC power. Whenever normal AC power fails, the building generator (normally off) supplies power to the second circuit of the exit sign until normal AC power is restored.