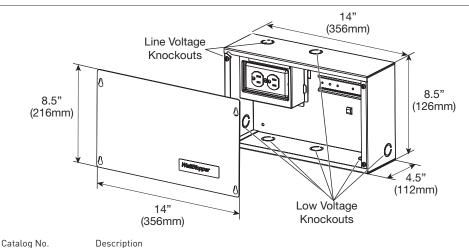

### **Description**

The LMSM-ENC1 is a surface-mount NEMA1-rated enclosure with a DIN rail for mounting one LMSM Segment Manager, conduit knockouts for line and low voltage connections and a removable cover. The conduit entrances and enclosure sections for high voltage (Class 1) and low voltage (Class 2) wiring are completely separated.

#### **Dimensions and Mounting**