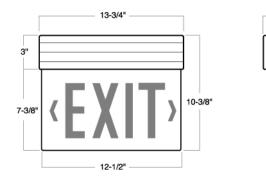

## **ELX-608** LED Edge-Lit Dual Circuit Exit Sign

| Catalog N | umber: |
|-----------|--------|
|-----------|--------|

Type:

#### BODY

• This fixture is made from injection-molded acrylic panels that are supported by a small extruded aluminum frame.

• Aluminum and acrylic panel compartments.

• 2-Piece flexible aluminum that contains the PC board, battery, LED source, and the upper end of the acrylic face.

#### MOUNTING

• Unique universal mounting design permits top, back and side mounting. Necessary hardware and canopy are provided