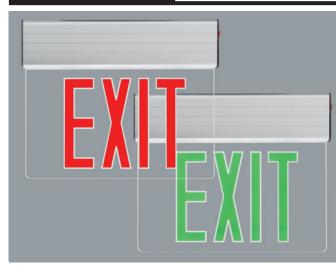

#### FACE

- Single- and double-faced exit lights are available.
- An appealing exterior is the result of the precisely designed edges of the acrylic face.
- 6" letters in red or green colors are within the cover. Adhesive chevrons are also provided.