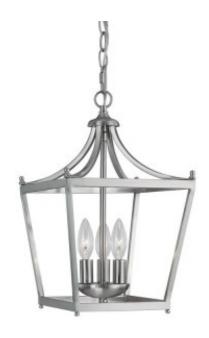

# 3 Light Foyer Fixture

4036BN

10.25"W x 17"H

**Brushed Nickel** 

# **Finish Description**

Brushed Nickel