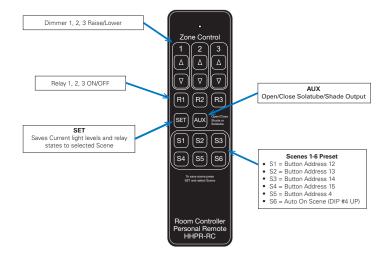

Each scene button can be programmed with user specified load ON/OFF and dimmer settings. Using the Room Controller Personal Remote (HHPR-RC) and daylight sensor (DSRC-FMOIR) the user can define up to six scenes and save them into the Room Controller to be recalled later from the Scene buttons or the Personal Remote.

## **Description/Operation**

The Personal Remote can send IR commands to the Room Controller using the Daylight Sensor (DSRC-FMOIR) as an IR receiver.

The Personal Remote contains the following buttons for temporary override of the space lighting.

- Dimmer 1 (Raise/Lower)
- Dimmer 2 (Raise/ Lower)
- Dimmer 3 (Raise/ Lower)
- Relay 1 (Toggle)
- Relay 2 (Toggle)
- Relay 3 (Toggle)
- Auxiliary Output (can be used for Solatube or Shade)
- Scenes 1 6
- Set (to store programmed scenes)