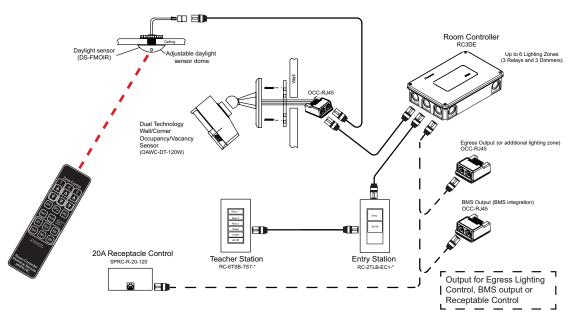

ith your ON/OFF and dimming needs
- Program Auto ON Lighting Scene
- Handheld scene control



# **Specifications**

| Battery       | 2 AAA (included)         |
|---------------|--------------------------|
| Communication | IR (requires DSRC-FMOIR) |

## **Description/Operation**

The Personal Remote can send IR commands to the Room Controller using the Daylight Sensor (DSRC-FMOIR) as an IR receiver.

The Personal Remote contains the following buttons for temporary override of the space lighting.

- Dimmer 1 (Raise/Lower)
- Dimmer 2 (Raise/ Lower)
- Dimmer 3 (Raise/ Lower)
- Relay 1 (Toggle)
- Relay 2 (Toggle)
- Relay 3 (Toggle)
- Auxiliary Output (can be used for Solatube or Shade)
- Scenes 1 6
- Set (to store programmed scenes)

#### **Personal Remote**



# **Sample System Topology**



# **Ordering**

| Catalog # | Description                     |
|-----------|---------------------------------|
| HHPR-RC   | Room Controller Personal Remote |

### **Additional Options**

| Catalog #  | Description                 |
|------------|-----------------------------|
| DSRC-FMOIR | Daylight Sensor/IR Receiver |

Eaton 1000 Eaton Boulevard Cleveland, OH 44122 United States Eaton.com

Eaton's Cooper Controls Business 203 Cooper Circle Peachtree City, GA 30269 coopercontrol.com

© 2014 Eaton All Rights Reserved Printed in USA Publication No. ACC140966 October 10, 2014

Eaton is a registered trademark.

All other trademarks are property of their respective owners.