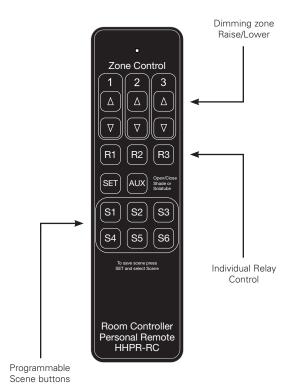

#### **Overview**

The Room Controller Personal Remote is a handheld tool that provides the user the ability to individually control relays, dimmers and scenes. It also allows programmability of the individual scene buttons that can be packaged/configured to create Scene Wallstations.

Each scene button can be programmed with user specified load ON/OFF and dimmer settings. Using the Room Controller Personal Remote (HHPR-RC) and daylight sensor (DSRC-FMOIR) the user can define up to six scenes and save them into the Room Controller to be recalled later from the Scene buttons or the Personal Remote.

- Dimmer 1 (Raise/Lower)
- Dimmer 2 (Raise/ Lower)
- Dimmer 3 (Raise/ Lower)
- Relay 1 (Toggle)
- Relay 2 (Toggle)
- Relay 3 (Toggle)
- Auxiliary Output (can be used for Solatube or Shade)
- Scenes 1 6
- Set (to store programmed scenes)

#### **Personal Remote**