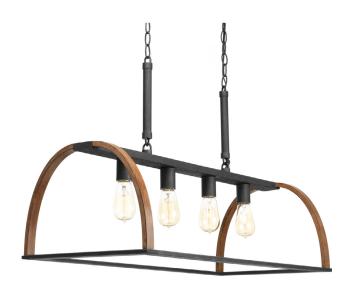

## Trestle

Fixtures within the Trestle collection offer a handsome look for industrial or rustic living spaces. Featuring a hand painted cage with geometric elements, pendant and linear options can revive a look over kitchen island or bar, as well as dining and living spaces. The Gilded Iron finish is enhanced by hand-painted oak accent. Four-light island light.

• Handsome look for industrial or rustic living spaces.

TYPE:

- Hand painted cage with geometric elements.
- Hand-painted oak accent.

## Category: Chandeliers

Finish: Gilded Iron (Painted) Construction: Steel construction

Width: 15" Length: 32-1/2" Height: 20-3/8" Overall Ht. W/Chain: 95"

| MOUNTING                                                                                                                                                                                                                                                         | ELECTRICAL                                     | LAMPING                                                              | ADDITIONAL INFORMATION                        |
|------------------------------------------------------------------------------------------------------------------------------------------------------------------------------------------------------------------------------------------------------------------|------------------------------------------------|----------------------------------------------------------------------|-----------------------------------------------|
| Ceiling stem hung with 6 links of<br>chain mounted<br>Mounting strap for outlet box<br>included<br>Two pieces of six feet of 9 gauge<br>chain supplied<br>Canopy covers a standard 4"<br>octagonal recessed outlet box<br>19.6875" W., 4.75" ht., 0.75"<br>depth | Pre-wired<br>15 feet of wire supplied<br>120 V | Quantity:<br>Four 60w max. Medium Base<br>E26 base porcelain sockets | cETLus Dry location listed<br>1 year warranty |