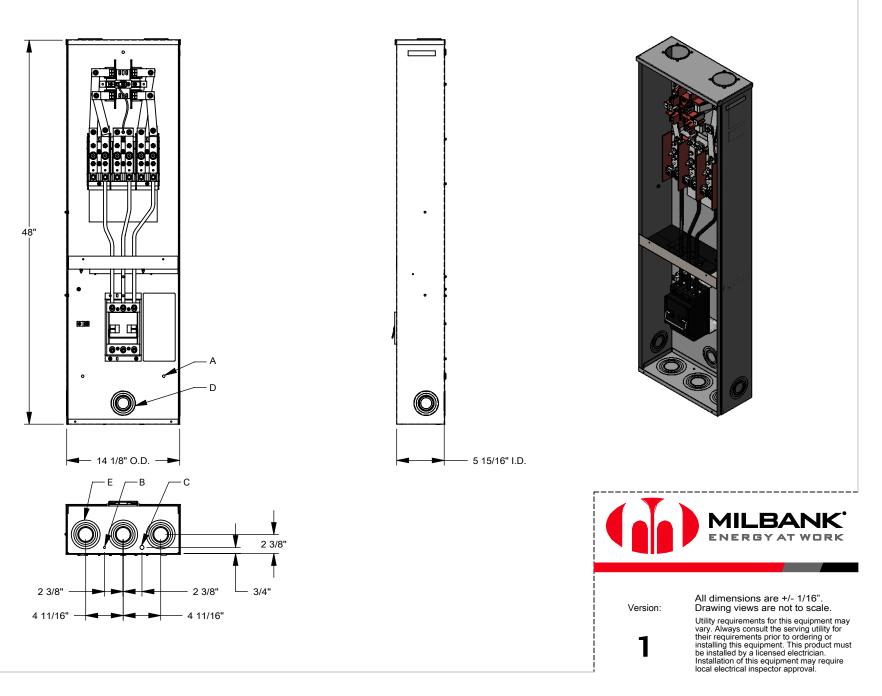

Utility requirements may vary. Always consult the serving utility for their requirements prior to ordering or installing this equipment. This product must always be installed by a licensed electrician. Installation of this equipment may require local electrical inspector approval.

| FEATURE TABLE |     |                             |
|---------------|-----|-----------------------------|
| ITEM          | QTY | DESCRIPTION                 |
| Α             | 4   | STD. MNTG. EMBOSS           |
| В             | 1   | ¼ SOLID K.O.                |
| С             | 1   | 1/2 SOLID K.O.              |
| D             | 3   | 1¼, 1½, 2, 2½ CONC. K.O.    |
| Е             | 3   | 1¼, 1½, 2, 2½, 3 CONC. K.O. |