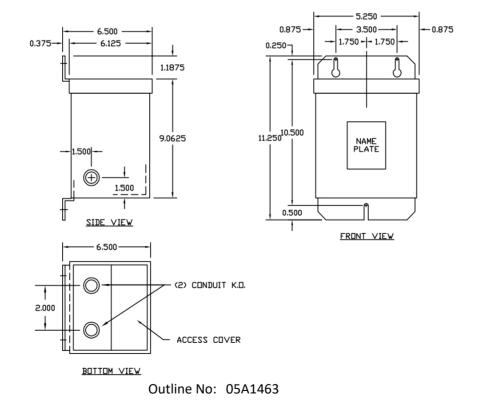

## All units are UL listed and are designed in accordance with applicable NEMA, ANSI and IEEE standards. Transformers are dry-type AA, non-ventilated NEMA 3R enclosure. Transformers are wall mounted. Wall mounting bracket is built into the enclosure. Paint color is ANSI 61.