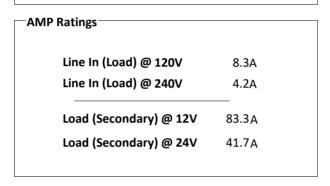

## Catalog No. K1XGF12-1

| Characteristics |          |
|-----------------|----------|
| Phase           | 1        |
| KVA             | 1        |
| Primary         | 120X240V |
| Secondary       | 12/24V   |
| Conductor       | Copper   |
| Temp. Rise      | 115° C   |
| Frequency       | 60 HZ    |
| Taps            | None     |
| ESS             | No       |
| Insulation      | 180° C   |
| Weathershield   | N/A      |
| Wall Bracket    | Built-In |
| Weight(lbs)     | 28       |
| Sound(dB)       | 40       |
|                 |          |