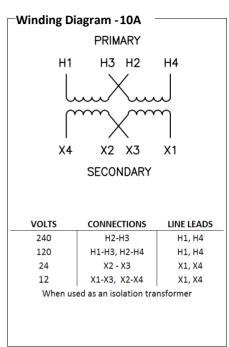

## Catalog No. K1XGF12-1

| Characteristics |          |
|-----------------|----------|
| Phase           | 1        |
| KVA             | 1        |
| Primary         | 120X240V |
| Secondary       | 12/24V   |
| Conductor       | Copper   |
| Temp. Rise      | 115° C   |
| Frequency       | 60 HZ    |
| Taps            | None     |
| ESS             | No       |
| Insulation      | 180° C   |
| Weathershield   | N/A      |
| Wall Bracket    | Built-In |
| Weight(lbs)     | 28       |
| Sound(dB)       | 40       |
|                 |          |