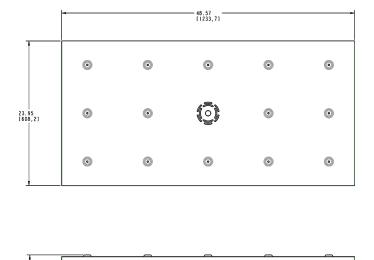

# **SMKPANEL2X4**





| Project:     | Туре: |
|--------------|-------|
| Prepared By: | Date: |

# **Technical Specifications**

## Construction

-----

Formulated for high-durability and long lasting color.

Other

Finish:

Description:

LPANEL 2X4 surface mounting kit for drywall ceilings

## Compatibility:

For EZPAN fixtures with options, please consult factory for compatibility with mounting kits.

#### **Buy American Act Compliance:**

RAB values USA manufacturing! Upon request, RAB may be able to manufacture this product to be compliant with the Buy American Act (BAA). Please contact customer service to request a quote for the product to be made BAA compliant.

## **Dimensions**



5.86 [148,9]

# **SMKPANEL2X4**



| Ordering Matrix |                      |
|-----------------|----------------------|
| Family          | Size                 |
| SMKPANEL        | 2X4                  |
|                 | <b>2X4</b> = 2' x 4' |
|                 | <b>2X2</b> = 2' × 2' |
|                 | <b>1X4</b> = 1' x 4' |
|                 |                      |