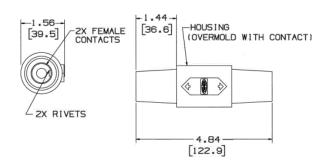

#### **Specifications**

Product Type Accessory Item Body Material Contact Material Accessories
Double Male Coupler
Thermoplastic Elastomer

Brass

#### **Performance**

**Electrical** 

Amperage Rating Voltage Ratings

400A Maximum

600V AC Maximum; 250V DC Maximum

Mechanical

**Product Identification** 

Ratings are a permanent part of the device