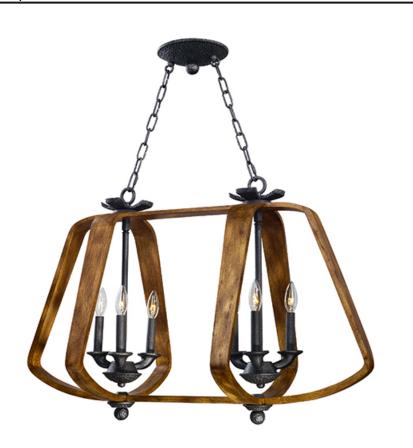

## **PRODUCT DESCRIPTION**

Unique pendants formed of bent wood finished in Barnwood which is a weathered and distressed look. The internal clusters and details are constructed of cast iron in a hammered pattern and finished in a natural looking Iron Ore. A excellent blend of soft shape and rustic finish allows for this collection to fit into a number of interior designs.

FINISHES OPTION

Barn Wood / Iron Ore BWIO

MATERIAL Wood + Steel + Cast Aluminum

RATINGS Dry Location Dimmable