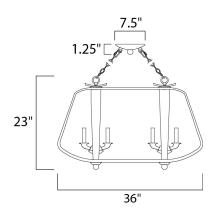

# **MEASUREMENTS**

DIMENSION BACK PLATE OAH CANOPY HANGING WEIGHT

#### LAMPING

INPUT VOLTAGE : 120V LUMENS BULB DIMMABLE

: 19." L x 36." W x 23." H : 63.13" OAH x 31.13" OAH : 7.5" W x 1.38" H x 7.5" L : 18.26 lb

: 0 Rated : 6 x 40W (NOT INCLUDED), 240W Total : Dimmable