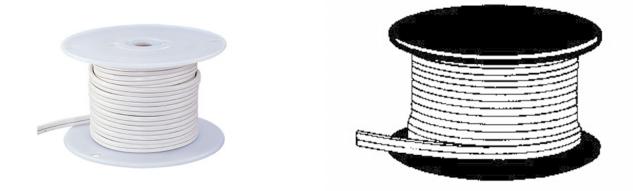

## 1000' Indoor Lx Cable

L: 12000" W: 3/16" H: 3/8"

## Description

Specially designed, easy piercing, self-sealing insulation over stranded copper wire for use with the Ambiance Lx Lighting System. Markings for socket placement every two inches. For use with Ambiance Lx track, lampholders and transformers. UL and C-UL listed. 105°C 10/2 cable for indoor use only. Maximum wattage per length 300w at 12V; 600w at 24V. Cable is not rated to be run behind walls. Check local codes.

## Specifications

| Item Number    | 9473-15                                                                                      |  |  |
|----------------|----------------------------------------------------------------------------------------------|--|--|
| Finish         | White                                                                                        |  |  |
| Dimensions     | L: 12000" W: 3/16" H: 3/8"                                                                   |  |  |
| Wire / Cord    | 12000" (color/White)                                                                         |  |  |
| Safety Listing | UL Listed for Dry Locations<br>cUL Listed for Dry Locations<br>cETL Listed for Dry Locations |  |  |
| Warranty       | 1-Year Warranty                                                                              |  |  |