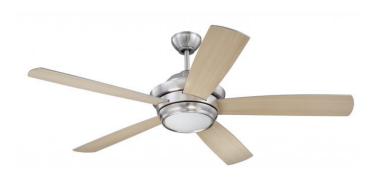

## Tempo - TMP52BNK5

52" Ceiling Fan with Blades and LED Light Kit

#### Finish:

Tempo 52" ceiling fan is a statement of refined Modern design. LED down lighting and up lighting are incorporated in this knockout.

- Heavy-Duty, 3-Speed Reversible Motor
- 6" Downrod (Included)
- Reversible Silver/Maple Blades (Included)
- Integrated Uplight and Downlight (1-16 Watt LED 3000K Dimmable Bulb Included)
- ICS Remote & Wall Controls (Included)
- Optional Blank Light Lens Cover (Included)
- Remote On/Off or Dimming

#### **Specs**

| Blade Sweep Opt (in.)  | 52       |
|------------------------|----------|
| Blades                 | 5        |
| Blade Pitch (°)        | 13       |
| Motor Size (MM)        | 172 X 17 |
| Amps at High Speed     | 0.64     |
| Airflow (CFM)          | 5304     |
| Watts (Hi Speed)       | 72.90    |
| Efficiency (CFM/Watt)  | 73       |
| Shipping Weight (lbs.) | 23.30    |
| Carton Size (CU FT)    | 2.48     |
| CRI                    | 80       |
| Kelvins                | 3000     |
| Lumens                 | 1415     |
| Bulb Wattage           | 16       |
|                        |          |