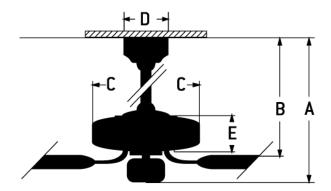

### **Dimensions**

| A (in.):             | 15.80 |
|----------------------|-------|
| B (in.):             | 12.62 |
| C (in.):             | 12.39 |
| D:                   | 6.30  |
| H (in.):             | 6.30  |
| H (in.):             | 12.39 |
| Downrod Lenath (in.) | 6     |