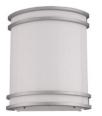

LED DESIGNER SCONCE POWERED BY THE REMPHOS LEDSR

Elegant LED fixture powered by our upgradable and replaceable LEDSR light engine. Available in 900LM at only 7W of power consumption. Efficiently replaces the light output of 2 x 13W CFL lamps or 2x18W CFLS. Available in warm 3000K color or neutral 4000K. Looks beautiful in any space.

# LED DESIGNER SCONCE POWERED BY THE REMPHOS LEDSR