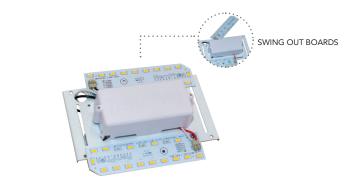

### REPLACABLE AND UPGRADEABLE LEDSR INSIDE

The Designer Sconce is powered by our patented, infield replacable and upgradable light engine. See LEDSR cut sheet for more information.

Printed on paper that is FSC® Certified, SFI® Certified Sourcing and Rainforest Alliance Certified™. 10% post consumer recycled content and certified fiber, it's the optimal environmental choice, because RemPhos cares.