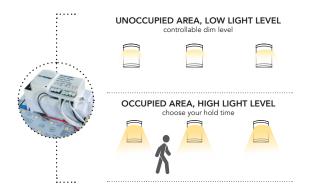

#### **OPTIONAL FACTORY INSTALLED OCC SENSOR**

The Designer Sconce can be paired with our integral occupancy sensor for maximum energy savings. Unlike traditional passive infrared or ultrasonic occupancy sensors, this high-frequency sensor can be hidden behind the lens of an existing fixture, eliminating the need for external sensors and providing a clean look.