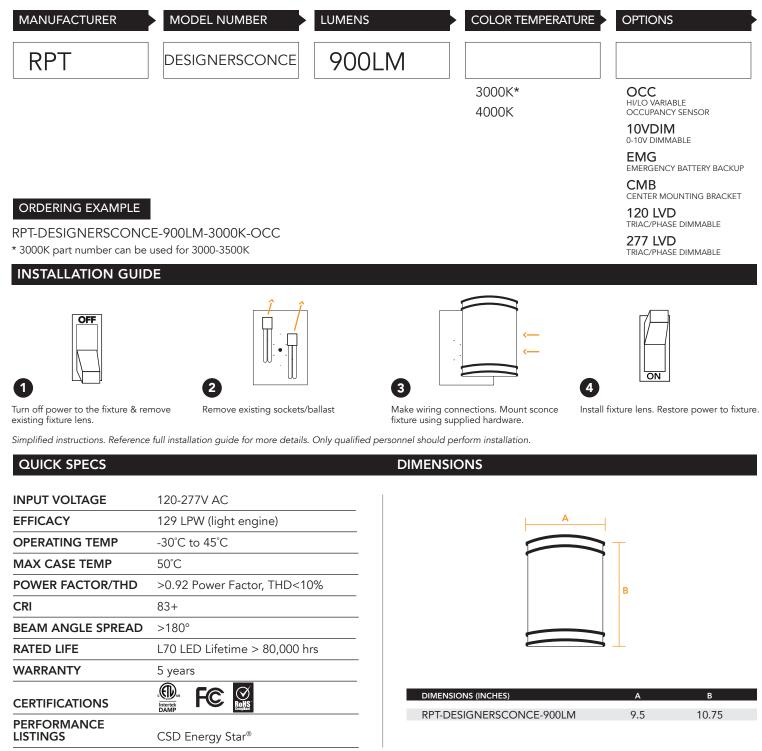

## PART NUMBER BUILDER

) May be protected under the following US patents - US 8,106569 | US 8,882,298 | Additional patents pending. Information is subject to change without notice.