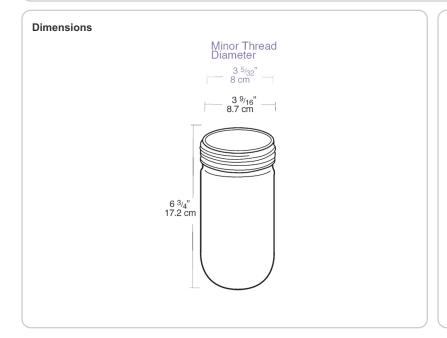

| Project:     | Туре: |
|--------------|-------|
| Prepared By: | Date: |

# **Technical Specifications**

## Listings

### **UL Listing:**

Suitable for wet locations when used with Vaporproof fixtures. Suitable for dry, damp or wet locations when used as replacement globes for listed fixtures. Fixtures must be installed with lamp base up when outdoors.

#### Construction

#### **Glass Globes:**

Clear thermal shock resistant soda lime glass standard

#### **Electrical**

### Maximum Wattage:

100 watts

### Other

### **Buy American Act Compliance:**

RAB values USA manufacturing! Upon request, RAB may be able to manufacture this product to be compliant with the Buy American Act (BAA). Please contact customer service to request a quote for the product to be made BAA compliant.



## **Features**

Crystal Lime glass in six colors

Colors available for signaling or decorative applications