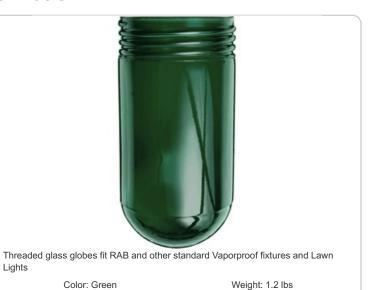

#### **Glass Globes:**

Clear thermal shock resistant soda lime glass standard

## **Features**

Crystal Lime glass in six colors

Colors available for signaling or decorative applications