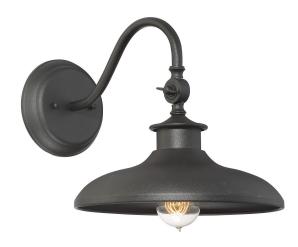

## Raleigh 11" Wall Lantern

PRODUCT CODE: 5-9584-BK

Raleigh from Savoy House is a wall lantern that draws its style inspiration from the classic appeal of farmhouse lighting. It has a curved arm and wide shade, all finished in black.