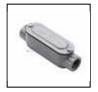

## 3/4" Threaded C Type Rigid Conduit Body with Cover

Item No. C2CG

Topaz's Rigid Threaded C type Conduit Body, with Cover and Gasket is manufactured from copper free aluminum. C type conduit bodies are engineered with a straight through configuration and enable the easiest access for pulling and splicing. Cover and water tight gasket ensures weatherproof installations.

Smooth, rounded integral bushings in hubs offers protection for conductor insulation. Excellent ground continuity and corrosion resistance; lightweight aluminum construction; UL listed and available in sizes from 1/2" to 4".