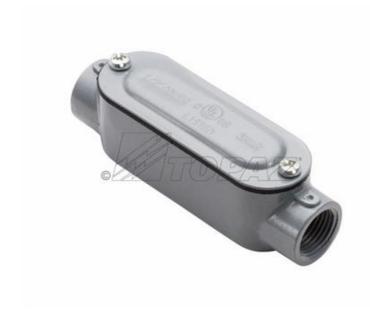

## 3/4" Threaded C Type Rigid Conduit Body with Cover

Item No. C2CG

Topaz's Rigid Threaded C type Conduit Body, with Cover and Gasket is manufactured from copper free aluminum. C type conduit bodies are engineered with a straight through configuration and enable the easiest access for pulling and splicing. Cover and water tight gasket ensures weatherproof installations.

Smooth, rounded integral bushings in hubs offers protection for conductor insulation. Excellent ground continuity and corrosion resistance; lightweight aluminum construction; UL listed and available in sizes from 1/2" to 4".