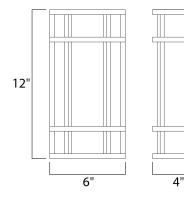

### MEASUREMENTS

BULB

CRI

DIMMABLE

DIMENSION BACK PLATE HANGING WEIGHT LAMPING INPUT VOLTAGE LUMENS

: 6" W x 12" H x 4" Ext : 5.25" W x 11" H x 9" HCO : 3.3 lb

:120-277V : 1,100 Rated (700 Del.) : 1 x 15W LED PCB Integrated , 15W Total BULB INCLUDED : (Integrated) :No :80+ CRI COLOR\_TEMP : 3000K