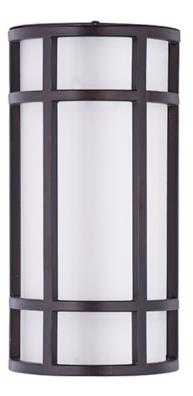

### **PRODUCT DESCRIPTION**

Crafted of 304 Grade Stainless steel and UV stabilized acrylic, Moon Ray offers a classic design thoughtfully engineered to withstand commercial uses indoors and outdoors. Advanced LED technology delivers high light output.

# **FINISHES OPTION**

Bronze Satin Nickel

MATERIAL Stainless Steel, Acrylic