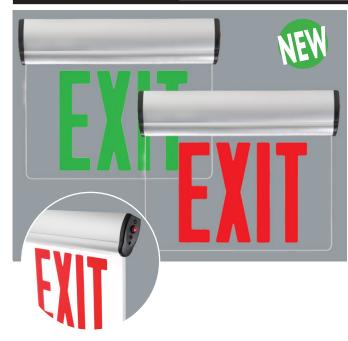

#### FACE

- Single- and double-faced exit lights are available.
- An appealing exterior is the result of the precisely designed edges of the acrylic face.
- 6" letters in red or green colors are within the cover. Adhesive chevrons are also provided.

#### BATTERY

- Internal solid-state wiring for charging purposes
- Ni-cad battery
- Minimum 90 minutes of illumination
- Indicator light will reflect high charge and readiness for operation
- Test Button
- Short-circuit safeguard
- Brown-out safeguard
- Disconnection for full discharge