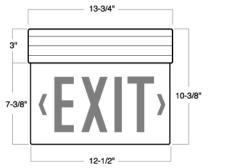

# ELX-611

Adjustable LED Edge-Lit with Emergency Battery Back-Up

# Architectural





Catalog Number:

Project Name:

Note:

Type:



## FEATURES

This fixture is intended for use in slope ceiling applications where performance and appearance are high priorities. In the event of AC power failure, the fixture provides at least 90 minutes of illumination. The product uses long-life LEDs, which consume very little energy - less than 3 watts - and it has a rated life of up to 25 years with no drop in illumination.

#### BODY

• This fixture is made from injection-molded acrylic panels that are supported by a small extruded aluminum frame.

• Aluminum and acrylic panel compartments.

• 2-Piece flexible aluminum that contains the PC board, battery, LED source, and the upper end of the acrylic face.

#### FACE

- Single- and double-faced exit lights are available.
- An appealing