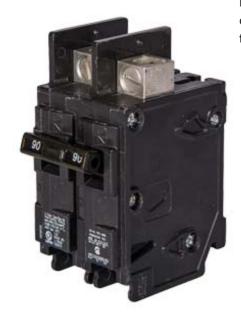

## **SIEMENS**

Data sheet US2:BQ2B070

Siemens Low Voltage Molded Case Circuit Breakers General Purpose MCCBs - Type BQ, 2-Pole, 120/240VAC are Circuit Protection Molded Case Circuit Breakers. 2-Pole Common-Trip circuit breaker type BQ. Rated 120/240V (070A) (AIR 10 kA). Special features: Load side lugs are included.