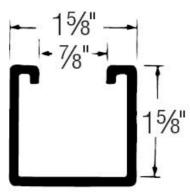

## Superstrut<sup>®</sup>

Metal Channels T&B Catalog Number:

UPC Number: Status: Description: A1200HS 10HDG 61601310109 Active

Channel, 12 Gauge, 1-5/8 Inch x 1-5/8 Inch, Length 10 Feet, Half Slotted Hot-Dip Galvanized Steel with 9/16 Inch x 1-1/8 Inch Slots on 2 Inch Centers

## Application

|                                    | Used to mount, brace, support or connect structural loads in building construction such as pipe or elec-<br>trical or data wire |
|------------------------------------|---------------------------------------------------------------------------------------------------------------------------------|
| General                            |                                                                                                                                 |
| Material                           | Steel                                                                                                                           |
| Finish                             | Hot-Dip Galvanized                                                                                                              |
| Dimension Information              |                                                                                                                                 |
|                                    |                                                                                                                                 |
| Length (feet)                      | 10                                                                                                                              |
| Dimensions (inches)                | 1-5/8 x 1-5/8                                                                                                                   |
| Slot Size (inches)                 | 9/16 x 1-1/8                                                                                                                    |
| Slot Spacing On Centers (inches)   | 2                                                                                                                               |
| Material Thickness (ga.)           | 12                                                                                                                              |
| Packaging                          |                                                                                                                                 |
| T&B Order Multiple                 | 10                                                                                                                              |
| T&B Inner Pack                     | 10                                                                                                                              |
| Package in Units                   | 500                                                                                                                             |
| T&B Sold in UOM                    | Feet                                                                                                                            |
| T&B Weight Per UOM                 | 185 lbs. per 100                                                                                                                |
| Application Support                |                                                                                                                                 |
| MSDS Number                        | sds-00046-tb2                                                                                                                   |
| Metal Framing Channels-Series 1000 | Available on Website                                                                                                            |
| Finishes                           | Available on Website                                                                                                            |
| Certifications                     |                                                                                                                                 |
| RoHS Compliance                    | Yes                                                                                                                             |