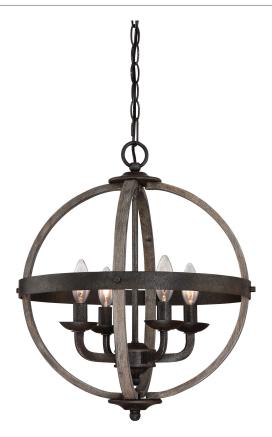

## FSN5204RK

Fusion Foyer Piece Rustic Black Fusion

## DIMENSIONS

| Dimensions: 16.75" W x 19.75" H x 16.75" D |
|--------------------------------------------|
| Overall Height: 121.25"                    |
| Canopy Dimensions: 5.50"W                  |
| Chain/Downrod Length: 8'                   |
| Weight: 8.23 lbs                           |
| Dimensional Weight: 27.00 lbs.             |

## DETAILS

Material: STEEL-WOOD

#### LAMPING

| Light Source: Incandescent |
|----------------------------|
| Bulb Included: No          |
| Bulb Type: Candelabra Base |
| Bulb Quantity: 4           |
| Watts per Bulb: 60         |