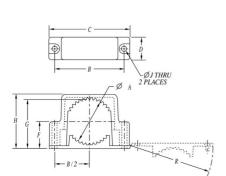

| Application           | High strength, non-metallic clamp allows conduit to expand and contract freely, eliminating the bowing commonly seen from the expansion and contraction of conduit caused by varying temperature changes.  Carlon's Snap Strap offers a unique support strap designed especially for the installation of PVC conduit.  Also usable for installations of rigid steel.  Finished installations have a neat, attractive appearance on exposed applications. |
|-----------------------|----------------------------------------------------------------------------------------------------------------------------------------------------------------------------------------------------------------------------------------------------------------------------------------------------------------------------------------------------------------------------------------------------------------------------------------------------------|
|                       | UV inhibited for use in direct sunlight                                                                                                                                                                                                                                                                                                                                                                                                                  |
|                       | To be used in accordance with conduit spacing requirements per NEC, Section 352.30.                                                                                                                                                                                                                                                                                                                                                                      |
| General               |                                                                                                                                                                                                                                                                                                                                                                                                                                                          |
| Trade Size (inches)   | 1 1/4                                                                                                                                                                                                                                                                                                                                                                                                                                                    |
| Material              | Non-Metallic                                                                                                                                                                                                                                                                                                                                                                                                                                             |
| Dimension Information |                                                                                                                                                                                                                                                                                                                                                                                                                                                          |
| A (mm)                | 42.16                                                                                                                                                                                                                                                                                                                                                                                                                                                    |
| B (mm)                | 69.9                                                                                                                                                                                                                                                                                                                                                                                                                                                     |
| C (mm)                | 82                                                                                                                                                                                                                                                                                                                                                                                                                                                       |
| D (mm)                | 25.4                                                                                                                                                                                                                                                                                                                                                                                                                                                     |
| F (mm)                | 24.1                                                                                                                                                                                                                                                                                                                                                                                                                                                     |
| A (inches)            | 1.66                                                                                                                                                                                                                                                                                                                                                                                                                                                     |
| B (inches)            | 2.75                                                                                                                                                                                                                                                                                                                                                                                                                                                     |
| C (inches)            | 3.23                                                                                                                                                                                                                                                                                                                                                                                                                                                     |
| D (inches)            | 1                                                                                                                                                                                                                                                                                                                                                                                                                                                        |
| F (inches)            | 0.95                                                                                                                                                                                                                                                                                                                                                                                                                                                     |
| G (inches)            | 1.78                                                                                                                                                                                                                                                                                                                                                                                                                                                     |
| H (inches)            | 2.15                                                                                                                                                                                                                                                                                                                                                                                                                                                     |
| H (mm)                | 54.61                                                                                                                                                                                                                                                                                                                                                                                                                                                    |
| J (inches)            | 0.218                                                                                                                                                                                                                                                                                                                                                                                                                                                    |
| R (inches)            | 3.28                                                                                                                                                                                                                                                                                                                                                                                                                                                     |
| Size (mm)             | 35                                                                                                                                                                                                                                                                                                                                                                                                                                                       |
| Packaging             |                                                                                                                                                                                                                                                                                                                                                                                                                                                          |
| T&B Order Multiple    | 15                                                                                                                                                                                                                                                                                                                                                                                                                                                       |
| Package in Units      | 15                                                                                                                                                                                                                                                                                                                                                                                                                                                       |
| T&B Sold in UOM       | Each                                                                                                                                                                                                                                                                                                                                                                                                                                                     |
| T&B Weight Per UOM    | 7 lbs. per 100                                                                                                                                                                                                                                                                                                                                                                                                                                           |
| Application Support   |                                                                                                                                                                                                                                                                                                                                                                                                                                                          |