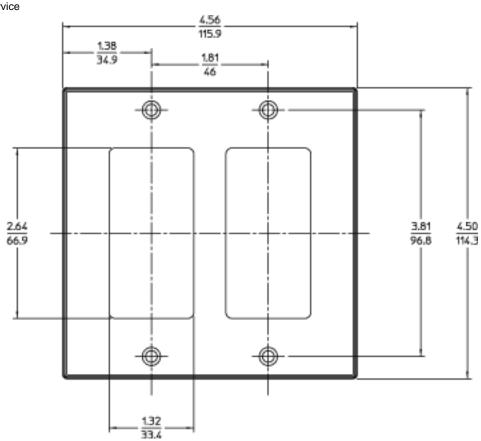

#### **Item Description**

2-Gang Decora/GFCI Device Decora Wallplate/Faceplate, Standard Size, Thermoplastic Nylon, Device Mount, - White

#### **Technical Information**

**Product Features** 

Standards and Certifications: UL/CSA

**Type:** Standard Size **Warranty:** 10-Year Limited

Gang: 2

Material: Thermoplastic Nylon

Color: White Mount: Device