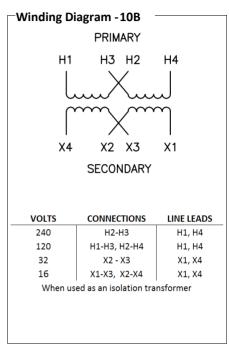

## Catalog No. K1XGF16-1

| Characteristics |          |
|-----------------|----------|
| Phase           | 1        |
| KVA             | 1        |
| Primary         | 120X240V |
| Secondary       | 16/32V   |
| Conductor       | Copper   |
| Temp. Rise      | 115° C   |
| Frequency       | 60 HZ    |
| Taps            | None     |
| ESS             | No       |
| Insulation      | 180° C   |
| Weathershield   | N/A      |
| Wall Bracket    | Built-In |
| Weight(lbs)     | 28       |
| Sound(dB)       | 40       |
|                 |          |