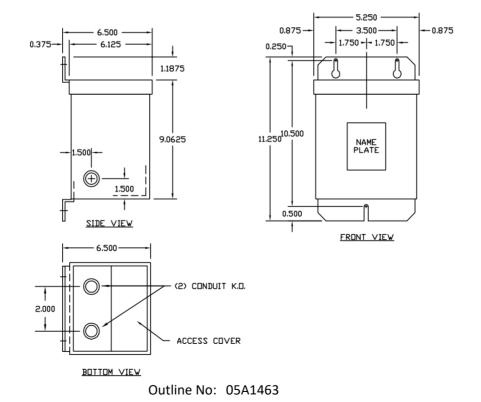

## All units are UL listed and are designed in accordance with applicable NEMA, ANSI and IEEE standards. Transformers are dry-type AA, non-ventilated NEMA 3R enclosure. Transformers are wall mounted. Wall mounting bracket is built into the enclosure. Paint color is ANSI 61.