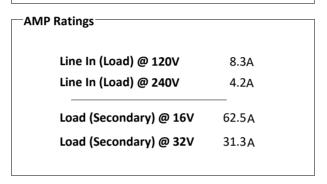

## Catalog No. K1XGF16-1

| Characteristics |          |
|-----------------|----------|
| Phase           | 1        |
| KVA             | 1        |
| Primary         | 120X240V |
| Secondary       | 16/32V   |
| Conductor       | Copper   |
| Temp. Rise      | 115° C   |
| Frequency       | 60 HZ    |
| Taps            | None     |
| ESS             | No       |
| Insulation      | 180° C   |
| Weathershield   | N/A      |
| Wall Bracket    | Built-In |
| Weight(lbs)     | 28       |
| Sound(dB)       | 40       |
|                 |          |