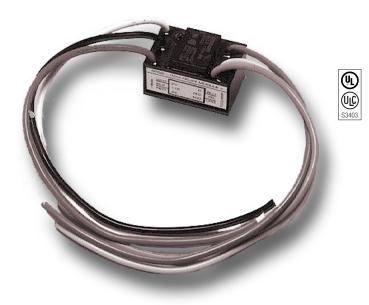

# Overview

The PAM1 Relay is encapsulated multi-voltage device providing 10 Amp Form C contacts. The relay may be energized by one of three input voltages: 24 Vac, 24 Vdc, or 115 Vac.

A red LED is provided which, when illuminated, indicates the relay coil is energized.

The PAM1 may be mounted by using the double-sided adhesive tape, the self-drilling screw, or loosely placed in a back box.

The PAM1 is ideal for applications where remote relays are required for control or status feedback. They are suitable for use with HVAC, Temperature Control, Fire Alarm, Security, Energy Management, and Lighting Control Systems.

# Standard Features

- Completely encapsulated 10 Amp relay
- Relay may be energized by one of three input voltages
- Contains a red LED which illuminates when relay coil is energized
- May be mounted by double-sided adhesive tape, self-drilling screw or placed in back box
- Convenient 6 in (150mm) wire leads for electrical connections