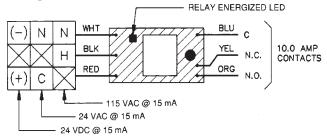

### Wiring

Technology that saves lives

# Specifications

| Power Requirments   | 15 mA per position @ 24 Vdc, 24 Vac, 115 Vac                                                                      |
|---------------------|-------------------------------------------------------------------------------------------------------------------|
| Relay               | UL Recognized SPDT                                                                                                |
| Contact Rating      | 10 Amps @ 115 Vac                                                                                                 |
| Ambient Temperature | -58°F to 185°F (-50°C to 85°C)                                                                                    |
| Approvals           | UL Recognized components                                                                                          |
| Dimensions          | 1.5 H x 1 W .875 D inches (38.1 x 24.5 x 22.2 mm)<br>with 6 inch (150mm) wire leads 18 AWG (1.00mm <sup>2</sup> ) |