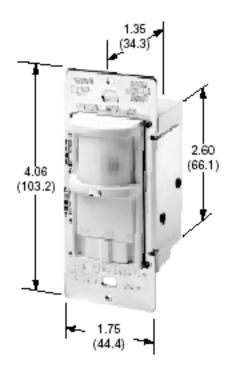

#### **Item Description**

40W/VA Min 500W 400VA Max, 120 Volt AC 60Hz, Single-Pole, 150 Degree, 350 Sq. Ft. Coverage, Decora® Passive Infrared Wall Switch Occupancy Sensor, Residential Grade - Ivory

#### **Technical Information**

**Product Features** 

**Switch Type:** Single-Pole **Adjustment:** Manual

Sensor Technology: Passive Infrared

Pattern Degrees: 150

Coverage (Sq.Ft.): 0350 Sq. Ft. Time Adjustment: 15s-15m