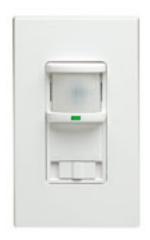

#### **Brand Features**

Leviton offers many products that will help lower electrical costs and add convenience to everyday living. The PR150 sensor automatically turns the lights ON when you enter a room and OFF when you leave. Infrared occupancy sensors are passive devices designed to detect the movement of heat-emitting bodies. They are installed to monitor areas where there are no physical obstructions to block the sensor's field of view. HOW IT WORKS: People naturally emit a small amount of infrared heat. As a person passes through the field of view, the sensor detects the motion as a change in the infrared background and responds by switching on area lights. After the field of view is unoccupied for a user-defined delayed off time, the sensor will automatically turn off the lights.

#### **Item Description**

40W/VA Min 500W 400VA Max, 120 Volt AC 60Hz, Single-Pole, 150 Degree, 350 Sq. Ft. Coverage, Decora® Passive Infrared Wall Switch Occupancy Sensor, Residential Grade - Ivory