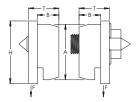

## **BC23 Internal Strut Beam Clamp - BC23A000EG**

- Kit of two inserts for A type channel
- Complete with pointed head hex bolts for easy installation

| Part Number                 | BC23A000EG          |
|-----------------------------|---------------------|
| Material                    | Steel               |
| Finish                      | Electrogalvanized   |
| Strut Type                  | A [1 5/8" x 1 5/8"] |
| Height (H)                  | 1 5/8"              |
| Width (W)                   | 1 5/8"              |
| А                           | 1 7/16"             |
| В                           | 9/16"               |
| Thickness (T)               | 13/16"              |
| Static Load (F)             | 800 lb              |
| Standard Packaging Quantity | 25 рс               |
| UPC                         | 78285634023         |
| EAN-13                      | 8711893057119       |