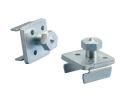

## **BC23 Internal Strut Beam Clamp - BC23A000EG**

- Kit of two inserts for A type channel
- Complete with pointed head hex bolts for easy installation

| Part Number                 | BC23A000EG          |
|-----------------------------|---------------------|
| Material                    | Steel               |
| Finish                      | Electrogalvanized   |
| Strut Type                  | A [1 5/8" x 1 5/8"] |
| Height (H)                  | 1 5/8"              |
| Width (W)                   | 1 5/8"              |
| А                           | 1 7/16"             |
| В                           | 9/16"               |
| Thickness (T)               | 13/16"              |
| Static Load (F)             | 800 lb              |
| Standard Packaging Quantity | 25 рс               |
| UPC                         | 78285634023         |
| EAN-13                      | 8711893057119       |