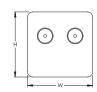

## **BC23 Internal Strut Beam Clamp - BC23A000EG**

- Kit of two inserts for A type channel
- Complete with pointed head hex bolts for easy installation

| Part Number                 | BC23A000EG          |
|-----------------------------|---------------------|
| Material                    | Steel               |
| Finish                      | Electrogalvanized   |
| Strut Type                  | A [1 5/8" x 1 5/8"] |
| Height (H)                  | 1 5/8"              |
| Width (W)                   | 1 5/8"              |
| А                           | 1 7/16"             |
| В                           | 9/16"               |
| Thickness (T)               | 13/16"              |
| Static Load (F)             | 800 lb              |
| Standard Packaging Quantity | 25 рс               |
| UPC                         | 78285634023         |
| EAN-13                      | 8711893057119       |