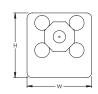

## **BC23 Internal Strut Beam Clamp - BC23A000EG**

- Kit of two inserts for A type channel
- Complete with pointed head hex bolts for easy installation

| Part Number                 | BC23A000EG          |
|-----------------------------|---------------------|
| Material                    | Steel               |
| Finish                      | Electrogalvanized   |
| Strut Type                  | A [1 5/8" x 1 5/8"] |
| Height (H)                  | 1 5/8"              |
| Width (W)                   | 1 5/8"              |
| А                           | 1 7/16"             |
| В                           | 9/16"               |
| Thickness (T)               | 13/16"              |
| Static Load (F)             | 800 lb              |
| Standard Packaging Quantity | 25 рс               |
| UPC                         | 78285634023         |
| EAN-13                      | 8711893057119       |