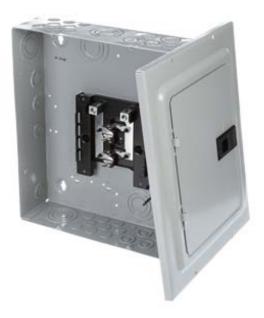

## US2:LC008DS

125A SURF MAIN LUG 8CKT 125A 1PH MLO 8/16C 15 IN. BOX INDOOR LDCNTR MURRAY

| General technical data                            |              |
|---------------------------------------------------|--------------|
| Configuration of the busbars                      | 125A         |
| Mounting type                                     | Surface      |
| Phase number                                      | 1            |
| Suitability for operation                         | Residential  |
| Electricity                                       |              |
| Ampacity                                          | 125 A        |
| Voltage between phase and Ground (GND) rated      | 120 V        |
| value                                             |              |
| Voltage between phase and phase rated value       | 240 V        |
| Switching capacity                                |              |
| Switching capacity current acc. to EN 60898 rated | 22000 A      |
| value                                             |              |
| Model                                             |              |
| product brandname                                 | Murray       |
| Product sub brand name                            | Load Centers |
| Mechanical Design                                 |              |
| Number of width units for installation width      | 8            |