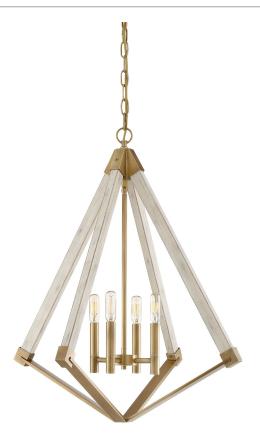

# DIMENSIONS

| Dimensions: 24" W x 28" H x 24" D |
|-----------------------------------|
| Overall Height: 130"              |
| Canopy Dimensions: 5.00" Dia.     |
| Chain/Downrod Length: 8'          |
| Weight: 13.70 lbs                 |
| Dimensional Weight: 27.00 lbs.    |

# DETAILS

Material: Steel